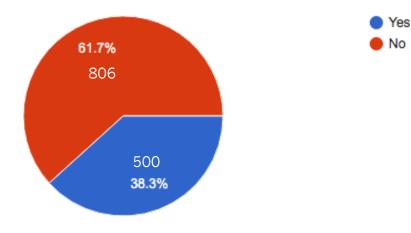

# Employee Survey

Do you feel safe moving back to face-to-face instruction 4 to 5 days a week WITH plexiglass installed in the classrooms?

1,303 responses