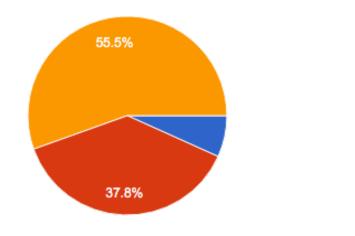

## **Employee Survey**

Monday

Friday

Wednesday

Currently, Wednesday is the day that all students are at-home virtual. When we are ready to phase to 4-day face-to-face instruction, which day would you prefer to be the student at-home virtual day?

1,307 responses