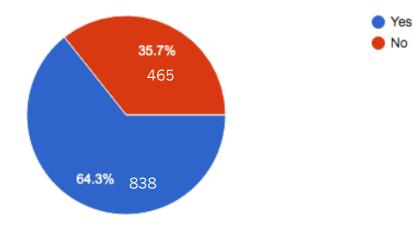

# Employee Survey

Do you feel safe moving back to face-to-face instruction 4 to 5 days a week WITH plexiglass installed in the classrooms?

1,303 responses