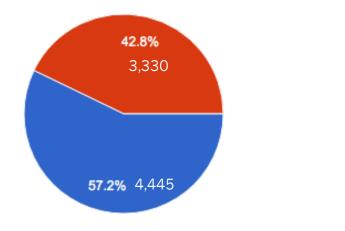

### Parent Survey

Monday

Wednesday

Currently, Wednesday is the day that all students are at-home virtual that allows for a deep clean at the schools. When we are ready to phase to 4-day face-to-face instruction, which day would you prefer to be the at-home virtual day?

7,775 responses