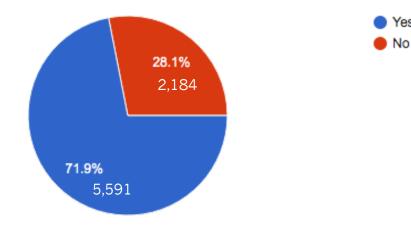

### Parent Survey

Do you feel safe moving back to face-to-face instruction 4 to 5 days a week WITH plexiglass installed in the classrooms?

Yes

7,775 responses