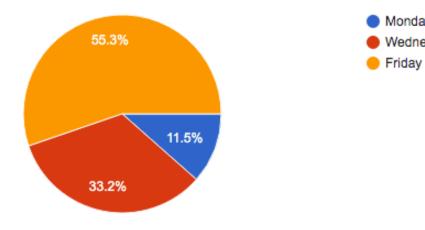

### Parent Survey

Monday

Wednesday

Currently, Wednesday is the day that all students are at-home virtual that allows for a deep clean at the schools. When we are ready to phase to 4-day face-to-face instruction, which day would you prefer to be the at-home virtual day?

7,775 responses