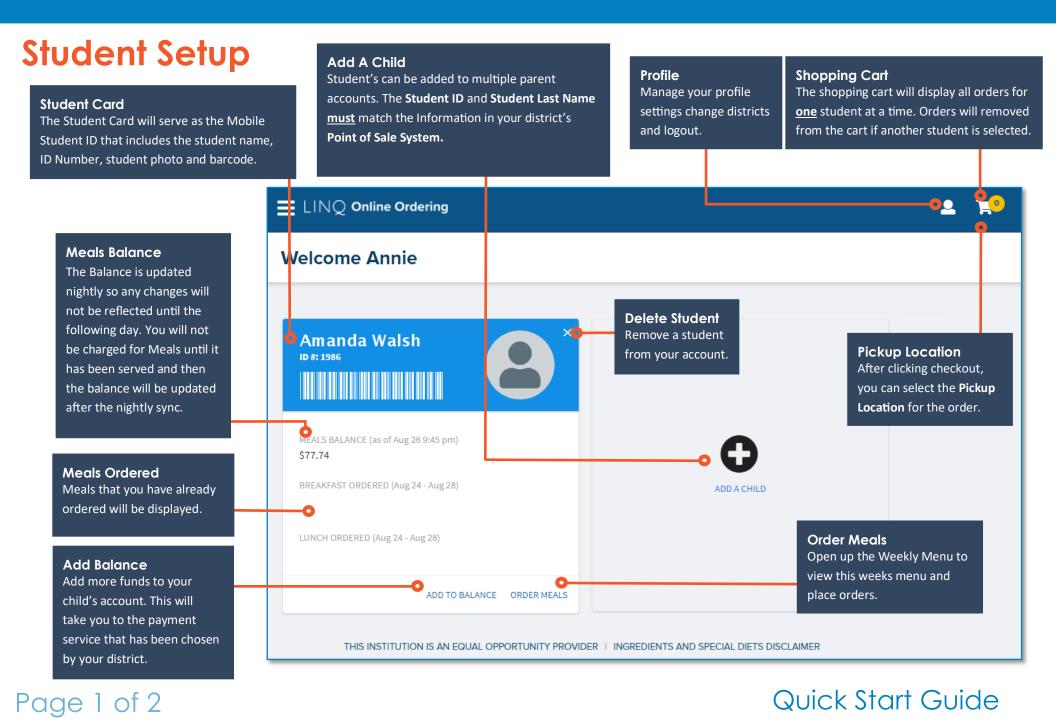

## $L \mid N \bigcirc$ Nutrition

# **Online Ordering for Parents**



## **Online Ordering for Parents**



Entrée Information

A brief description of the menu item will be displayed here along with the price.

**Special Meal Accommodations** Menu items that have ingredients that may be classified as Allergens will be displayed here.

#### Amanda Walsh | Bala BREAKFAST LUN Pancake on Stick \$1.50 Made with whole grain, these delicious sausage wrapped pancakes on a stick provide you with just the right combination of carbohydrates and protein to help start your View Ingredients \$150 0 \$150 View Nutritional Information SPECIAL MEAL ACCOMMODATIONS \$150 ERIUT MIXED FRUIT NONE MILK, WHITE, 1%

**Nutritional Information** Expand the Ingredients and Nutritional Information to view more details about the menu item.

### **Completing the Order** You must select