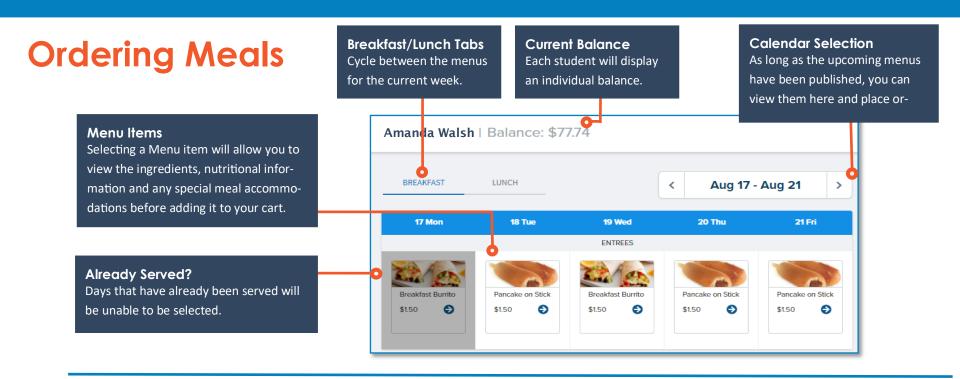

## **Online Ordering for Parents**

Entrée Information

A brief description of the menu item will be displayed here along with the price.

**Special Meal Accommodations** Menu items that have ingredients that may be classified as Allergens will be displayed here.

**Nutritional Information** Expand the Ingredients and Nutritional Information to view more details about the menu item.

### **Completing the Order** You must select additional menu options before being able to add the order to your cart. These may not necessarily appear on every menu item.