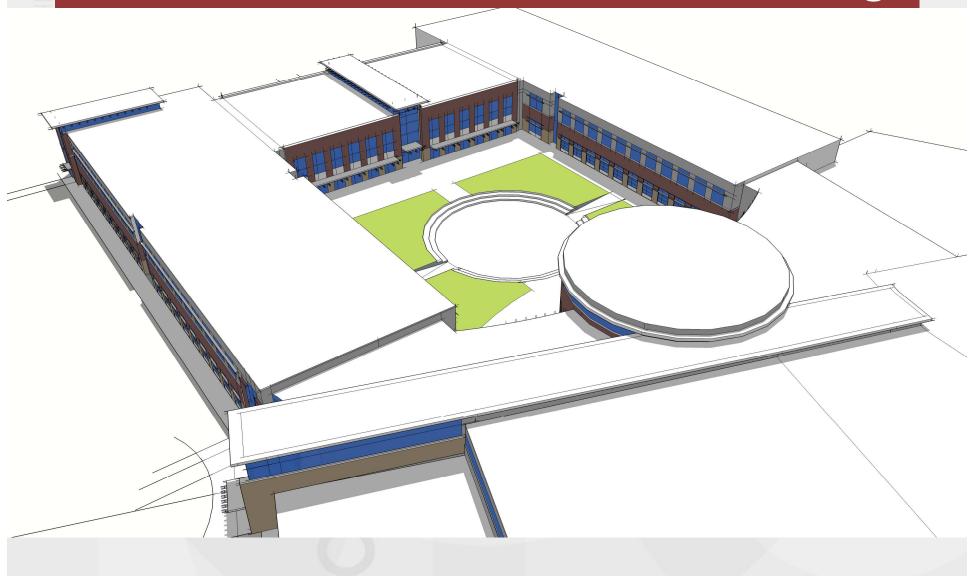

#### **New Indian Land HS - Project Overview**

#### Project Scope:

- New 9-12 high School
  - 1,600 student capacity, core 2,000 students
  - Alternate for 1,800
  - +/- 275,000 SF HS, +/- 14,000 SF Site Buildings