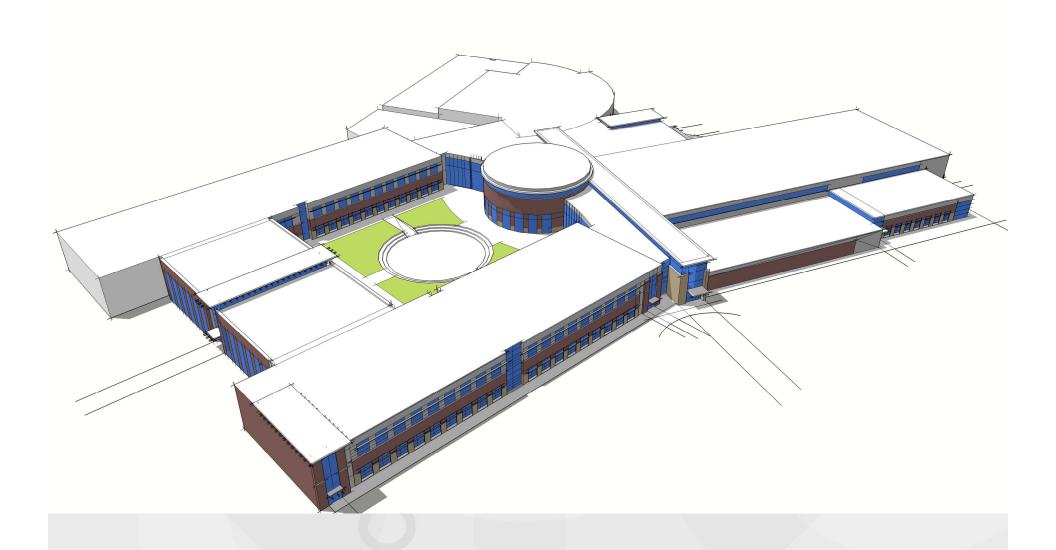

#### **New Indian Land HS - Project Overview**

#### Project Scope:

- New 9-12 high School
  - 1,600 student capacity, core 2,000 students
  - Alternate for 1,800
  - +/- 275,000 SF HS, +/- 14,000 SF Site Buildings