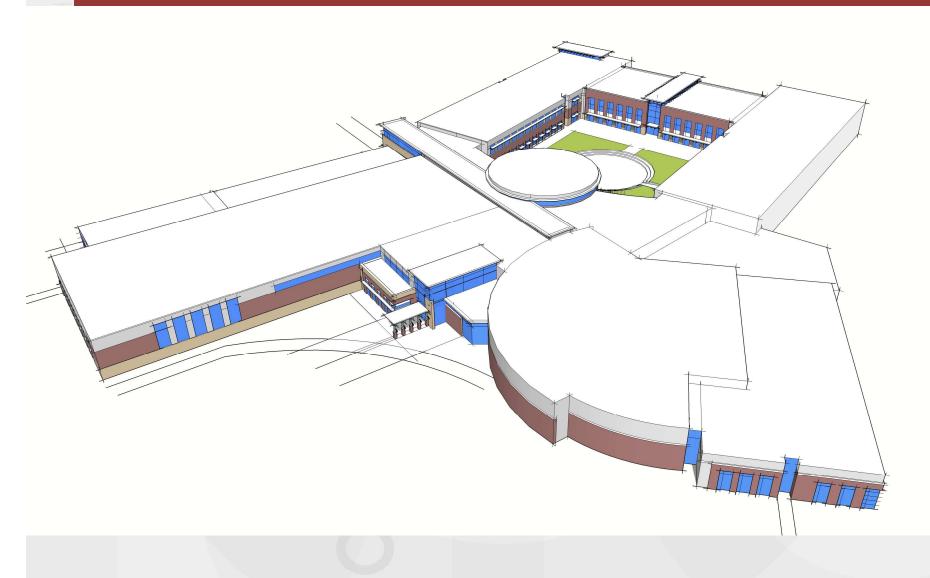

#### **New Indian Land HS - Project Overview**

#### Project Scope:

- New 9-12 high School
  - 1,600 student capacity, core 2,000 students
  - Alternate for 1,800
  - +/- 275,000 SF HS, +/- 14,000 SF Site Buildings

#### Site Amenities:

- PE Field, Soccer with Track / Events, Football Stadium, Baseball, Softball, Practice Fields, Band Marching
- Parent Car, Visitor Car, Staff Car, Student and Bus Site Circulation per SCDOT / OSF / Fire Marshal
- Parking : Staff, Visitor, Student, Event
- Bus Storage

### New Indian Land HS – Site Plan



#### **New Indian Land HS - First Floor Plan**



#### New Indian Land HS – Second Floor Plan





CAREER & TECH EDUCATION BUILDING



ATHLETIC FIELD HOUSE











**MOSELEY**ARCHITECTS









**LCSD** 

# QUESTIONS???

# THANK YOU!

**MOSELEYARCHITECTS**