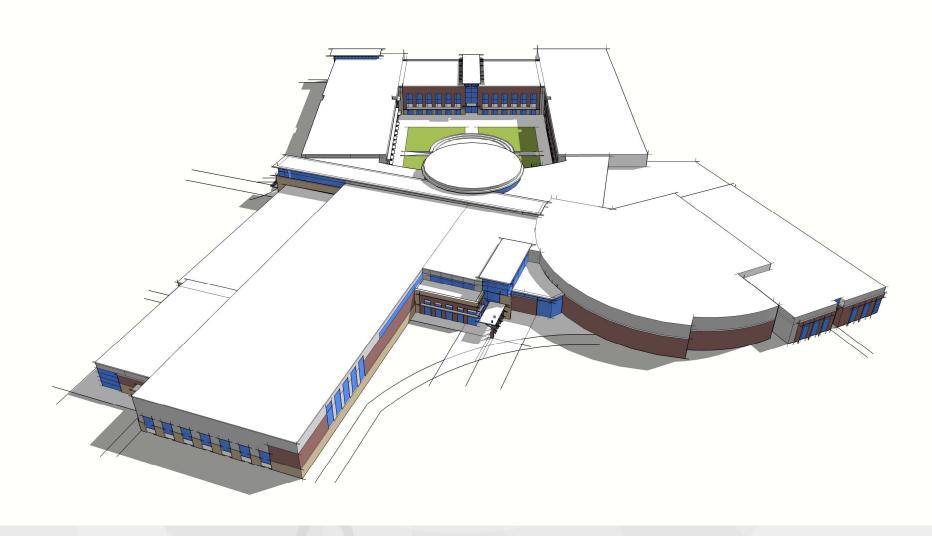

#### **New Indian Land HS - Project Overview**

#### Project Scope:

- New 9-12 high School
  - 1,600 student capacity, core 2,000 students
  - Alternate for 1,800
  - +/- 275,000 SF HS, +/- 14,000 SF Site Buildings

#### Site Amenities:

- PE Field, Soccer with Track / Events, Football Stadium, Baseball, Softball, Practice Fields, Band Marching
- Parent Car, Visitor Car, Staff Car, Student and Bus Site Circulation per SCDOT / OSF / Fire Marshal
- Parking : Staff, Visitor, Student, Event
- Bus Storage

### New Indian Land HS – Site Plan



#### **New Indian Land HS - First Floor Plan**



#### New Indian Land HS – Second Floor Plan





CAREER & TECH EDUCATION BUILDING



ATHLETIC FIELD HOUSE











**MOSELEY**ARCHITECTS









**LCSD** 

# QUESTIONS???

# THANK YOU!

**MOSELEYARCHITECTS**