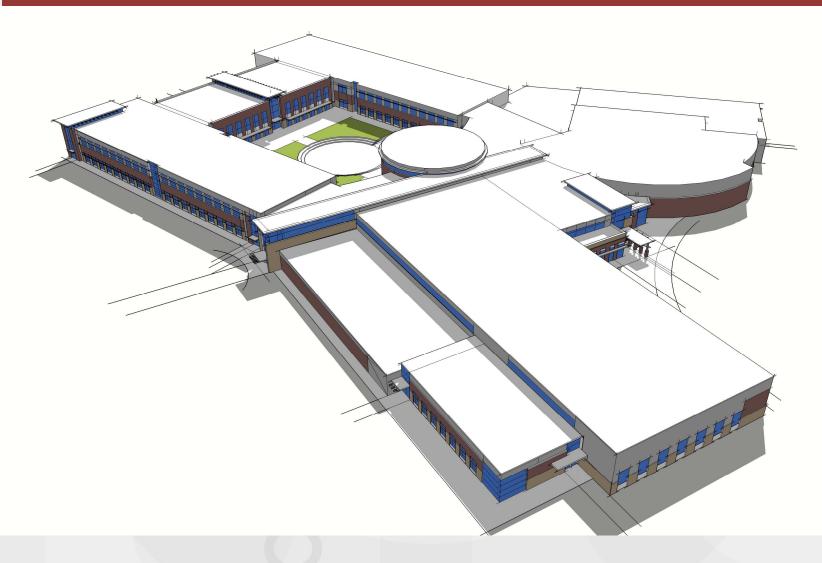

#### **New Indian Land HS - Project Overview**

#### Project Scope:

- New 9-12 high School
  - 1,600 student capacity, core 2,000 students
  - Alternate for 1,800
  - +/- 275,000 SF HS, +/- 14,000 SF Site Buildings