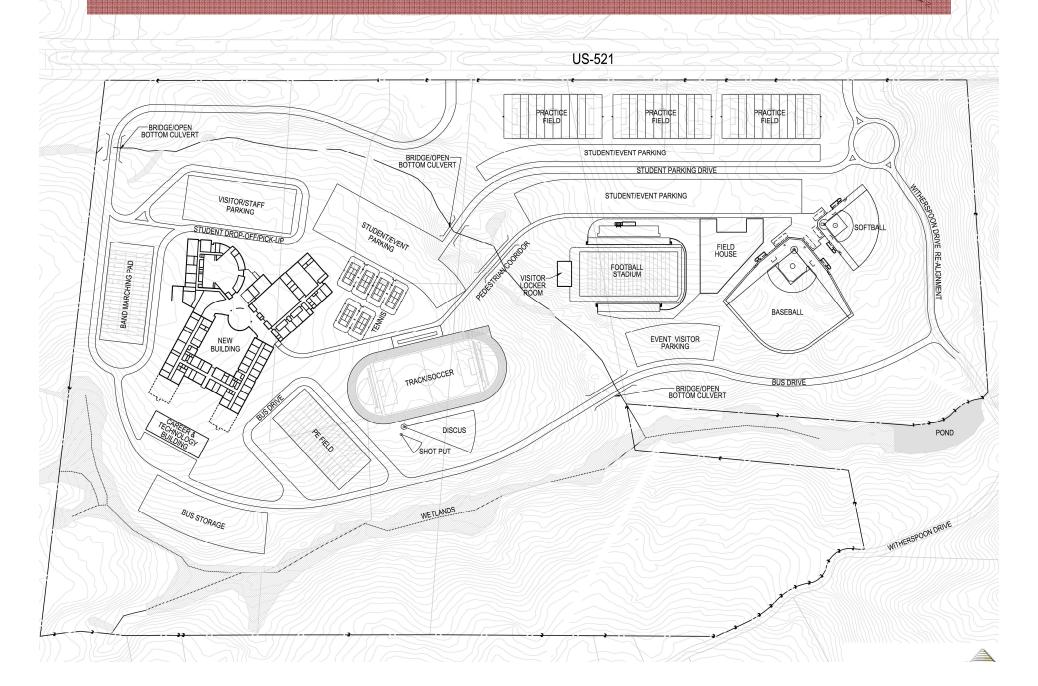

#### Site Amenities:

- PE Field, Soccer with Track / Events, Football Stadium, Baseball, Softball, Practice Fields, Band Marching
- Parent Car, Visitor Car, Staff Car, Student and Bus Site Circulation per SCDOT / OSF / Fire Marshal
- Parking : Staff, Visitor, Student, Event
- Bus Storage

### New Indian Land HS – Site Plan