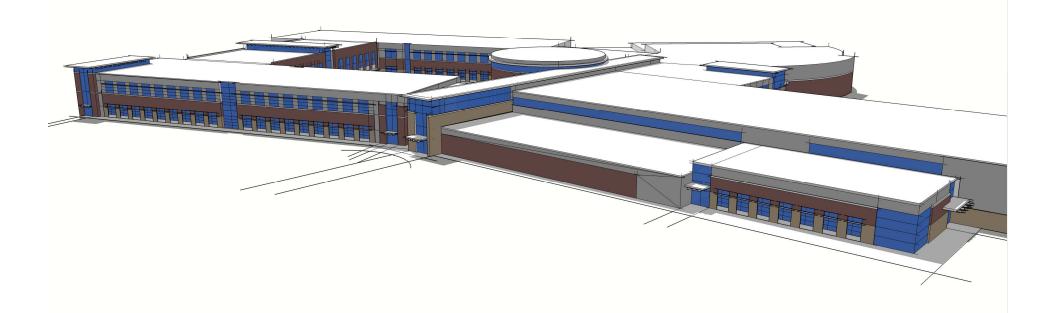

#### **New Indian Land HS - Project Overview**

#### Project Scope:

- New 9-12 high School
  - 1,600 student capacity, core 2,000 students
  - Alternate for 1,800
  - +/- 275,000 SF HS, +/- 14,000 SF Site Buildings

#### Site Amenities:

- PE Field, Soccer with Track / Events, Football Stadium, Baseball, Softball, Practice Fields, Band Marching
- Parent Car, Visitor Car, Staff Car, Student and Bus Site Circulation per SCDOT / OSF / Fire Marshal
- Parking : Staff, Visitor, Student, Event
- Bus Storage