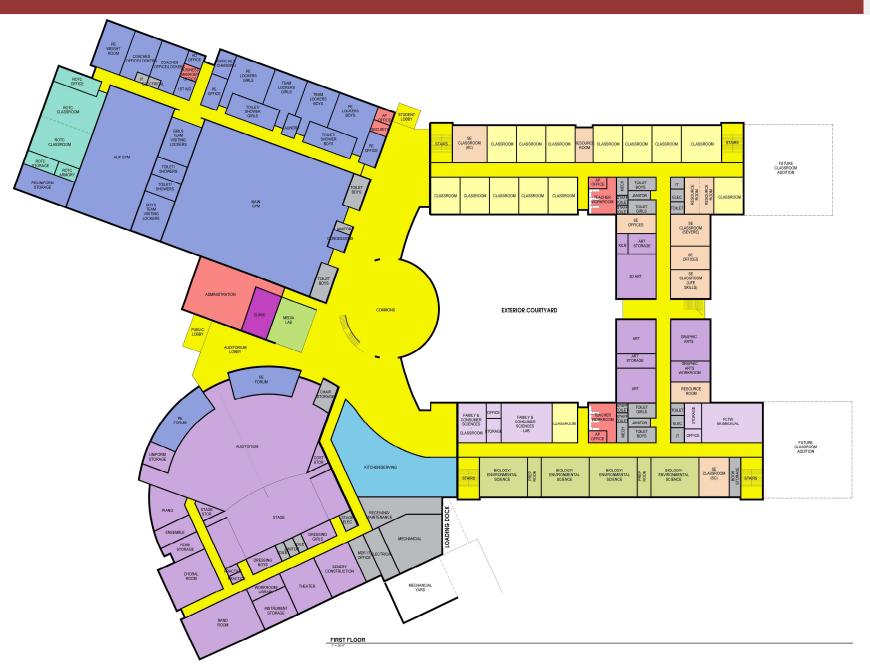

#### **New Indian Land HS - Project Overview**

#### Project Scope:

- New 9-12 high School
  - 1,600 student capacity, core 2,000 students
  - Alternate for 1,800
  - +/- 275,000 SF HS, +/- 14,000 SF Site Buildings

#### Site Amenities:

- PE Field, Soccer with Track / Events, Football Stadium, Baseball, Softball, Practice Fields, Band Marching
- Parent Car, Visitor Car, Staff Car, Student and Bus Site Circulation per SCDOT / OSF / Fire Marshal
- Parking : Staff, Visitor, Student, Event
- Bus Storage

### New Indian Land HS – Site Plan



#### **New Indian Land HS - First Floor Plan**



#### New Indian Land HS – Second Floor Plan





CAREER & TECH EDUCATION BUILDING



ATHLETIC FIELD HOUSE











**MOSELEY**ARCHITECTS









**LCSD** 

# QUESTIONS???

# THANK YOU!

**MOSELEYARCHITECTS**