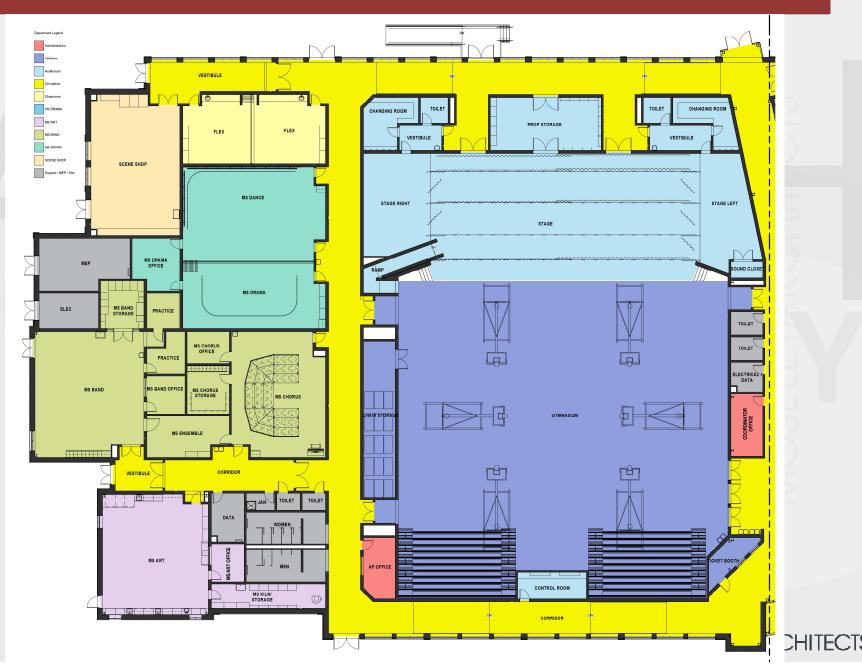

**MOSELEY**ARCHITECTS

#### **New Multi-Purpose Buildings - Project Overview**

#### Project Scope:

- Andrew Jackson Multi-Purpose / Fine Arts
  - 58,800 SF
  - 1,500 capacity in the MP Gym with Bleachers
  - MP Gym with Stage and Support Facilities, Walking Track
  - Art, Band, Chorus, Strings, Piano, Drama, Dance, Flex Classrooms
- Buford High School / Lancaster High School
  - 48,000 SF
  - 1,500 capacity in the MP Gym with Bleachers
  - MP Gym with Stage and Support Facilities, Walking Track
  - Flex Classrooms

#### Site Amenities:

- Parent Car, Student Car and Bus Site Circulation
- Parking

## Andrew Jackson MP Site Plan



#### Andrew Jackson – Overall Floor Plan



#### Andrew Jackson - Floor Plan



### **Andrew Jackson Floor Plan**



## **Andrew Jackson MP Rendering**



**LCSD** 

# QUESTIONS???

## THANK YOU!

**MOSELEYARCHITECTS**