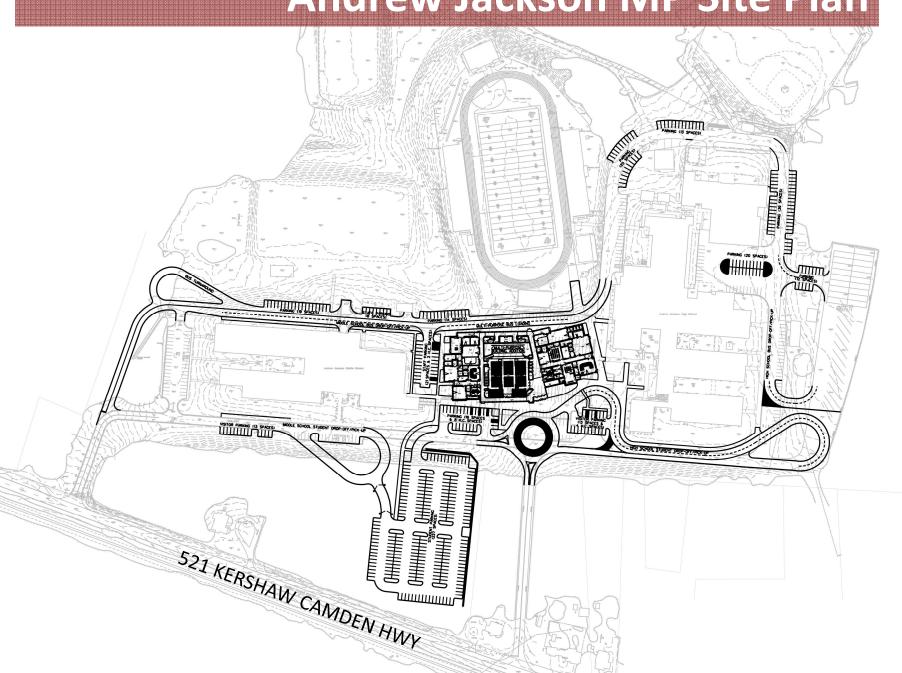

## Andrew Jackson MP Site Plan

#### Site Amenities:

- Parent Car, Student Car and Bus Site Circulation
- Parking