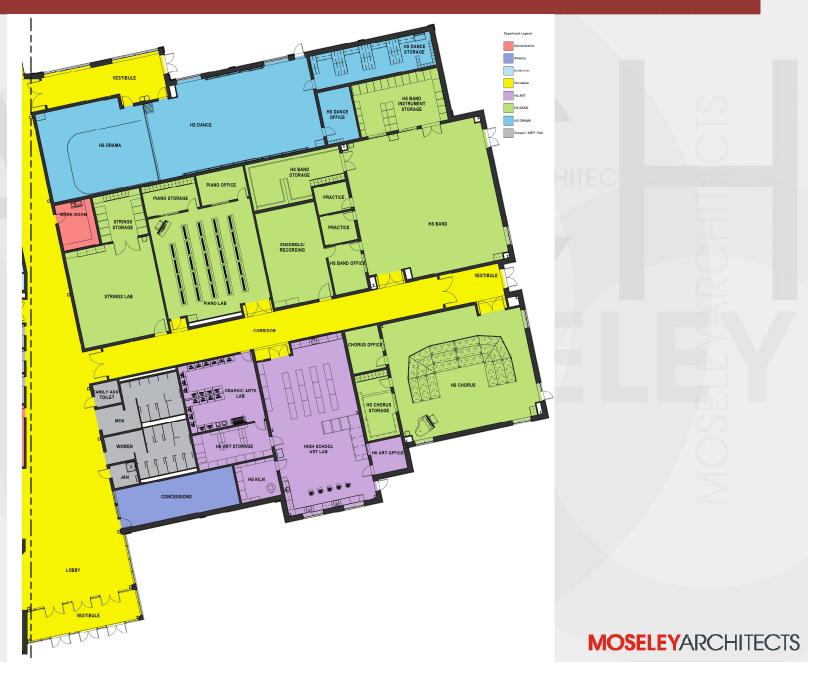

**MOSELEY**ARCHITECTS

#### **New Multi-Purpose Buildings - Project Overview**

#### Project Scope:

- Andrew Jackson Multi-Purpose / Fine Arts
  - 58,800 SF
  - 1,500 capacity in the MP Gym with Bleachers
  - MP Gym with Stage and Support Facilities, Walking Track
  - Art, Band, Chorus, Strings, Piano, Drama, Dance, Flex Classrooms
- Buford High School / Lancaster High School
  - 48,000 SF
  - 1,500 capacity in the MP Gym with Bleachers
  - MP Gym with Stage and Support Facilities, Walking Track
  - Flex Classrooms

#### Site Amenities:

- Parent Car, Student Car and Bus Site Circulation
- Parking

## Andrew Jackson MP Site Plan



#### Andrew Jackson – Overall Floor Plan



#### Andrew Jackson - Floor Plan



### **Andrew Jackson Floor Plan**



## **Andrew Jackson MP Rendering**



**LCSD** 

# QUESTIONS???

## THANK YOU!

**MOSELEYARCHITECTS**