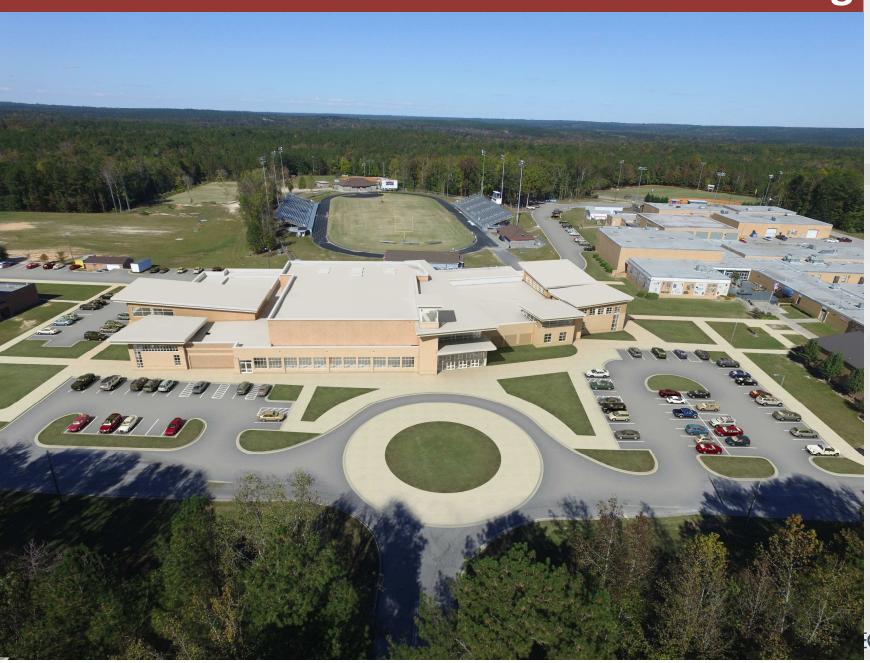

**MOSELEY**ARCHITECTS

#### **New Multi-Purpose Buildings - Project Overview**

#### Project Scope:

- Andrew Jackson Multi-Purpose / Fine Arts
  - 58,800 SF
  - 1,500 capacity in the MP Gym with Bleachers
  - MP Gym with Stage and Support Facilities, Walking Track
  - Art, Band, Chorus, Strings, Piano, Drama, Dance, Flex Classrooms
- Buford High School / Lancaster High School
  - 48,000 SF
  - 1,500 capacity in the MP Gym with Bleachers
  - MP Gym with Stage and Support Facilities, Walking Track
  - Flex Classrooms

#### Site Amenities:

- Parent Car, Student Car and Bus Site Circulation
- Parking

## Andrew Jackson MP Site Plan



#### Andrew Jackson – Overall Floor Plan



#### Andrew Jackson - Floor Plan



### **Andrew Jackson Floor Plan**



## **Andrew Jackson MP Rendering**



**LCSD** 

# QUESTIONS???

## THANK YOU!

**MOSELEYARCHITECTS**