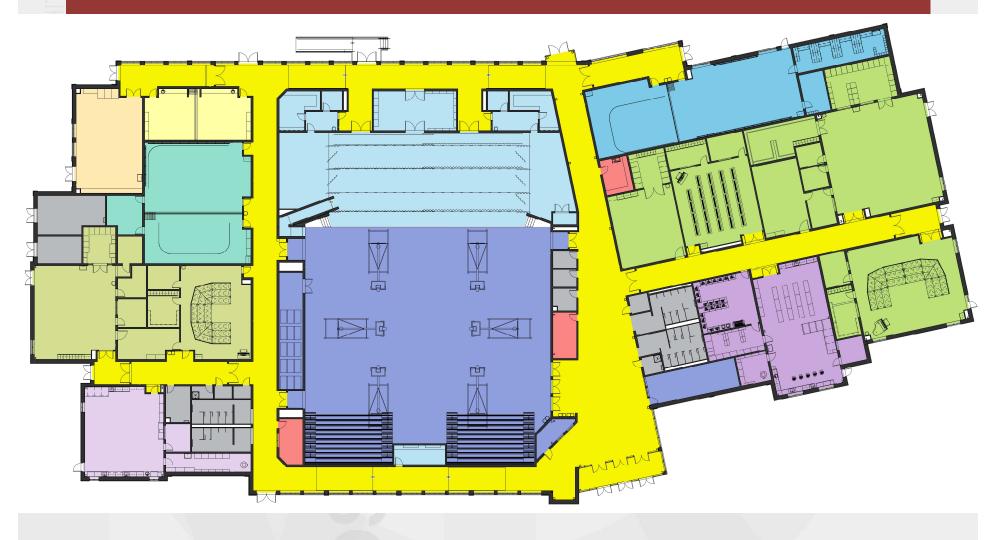

**MOSELEY**ARCHITECTS

#### **New Multi-Purpose Buildings - Project Overview**

#### Project Scope:

- Andrew Jackson Multi-Purpose / Fine Arts
  - 58,800 SF
  - 1,500 capacity in the MP Gym with Bleachers
  - MP Gym with Stage and Support Facilities, Walking Track
  - Art, Band, Chorus, Strings, Piano, Drama, Dance, Flex Classrooms
- Buford High School / Lancaster High School
  - 48,000 SF
  - 1,500 capacity in the MP Gym with Bleachers
  - MP Gym with Stage and Support Facilities, Walking Track
  - Flex Classrooms

#### Site Amenities:

- Parent Car, Student Car and Bus Site Circulation
- Parking

## Andrew Jackson MP Site Plan



#### Andrew Jackson – Overall Floor Plan



#### Andrew Jackson - Floor Plan



### **Andrew Jackson Floor Plan**



## **Andrew Jackson MP Rendering**



**LCSD** 

# QUESTIONS???

## THANK YOU!

**MOSELEYARCHITECTS**