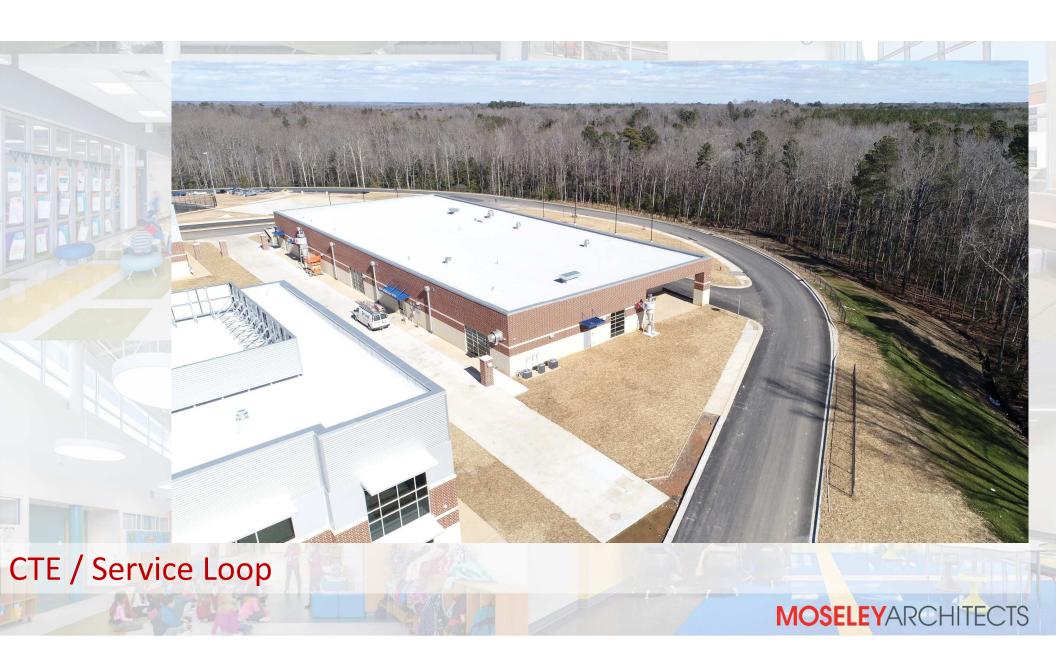

Bus / Student Entrance / Bus Loop – North Facade

CTE / Courtyard / Service Drive – East Facade

View from above CTE / Media Center / Commons / Classrooms

Band Marching Pad / Green House / Classrooms / Mechanical Yard