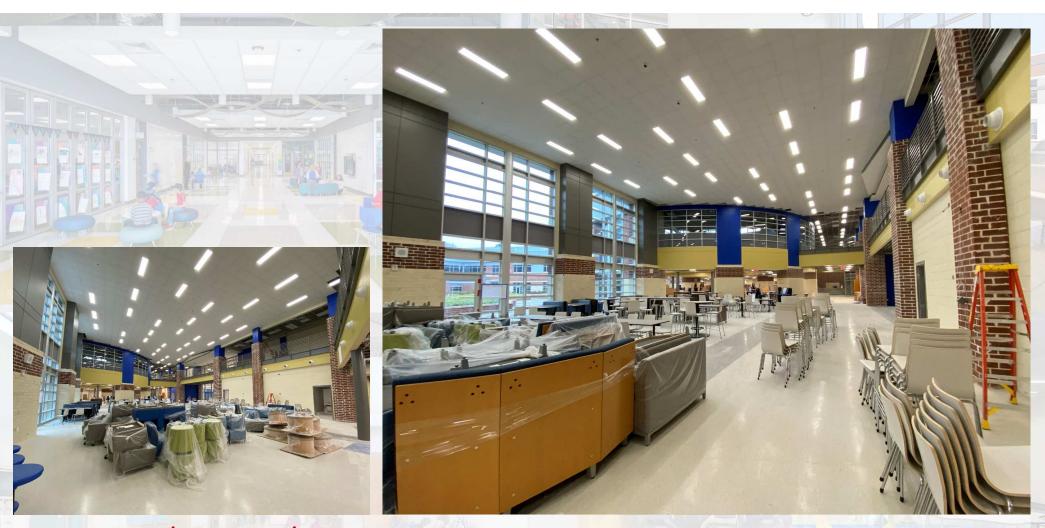

Chorus

Commons / Dining / Media Center

Commons

Commons / Serving / Kitchen

Commons / Gym Entry

Commons / Dining / Media Center

**Media Center** 

Courtyard