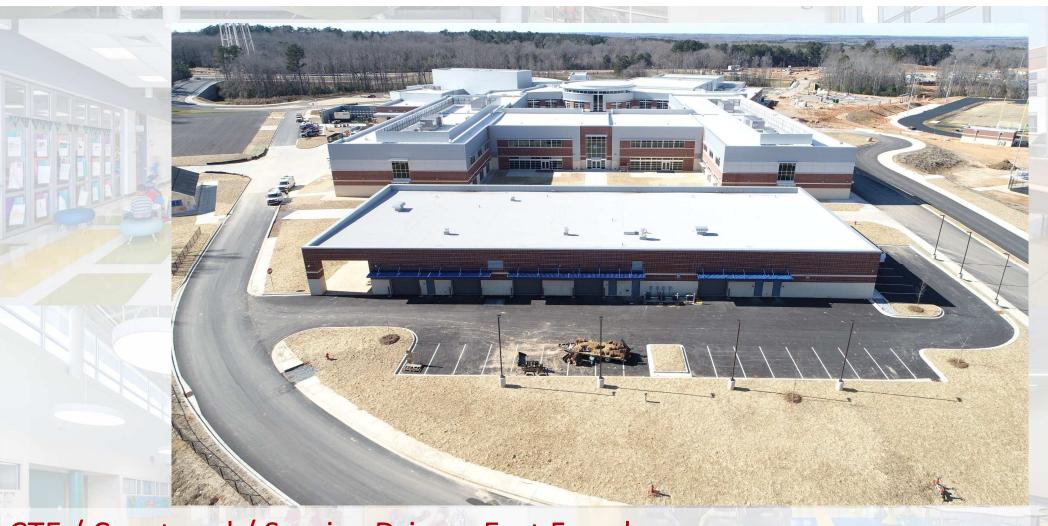

Bus / Student Entrance / Bus Loop – North Facade

CTE / Courtyard / Service Drive – East Facade

View from above CTE / Media Center / Commons / Classrooms

Band Marching Pad / Green House / Classrooms / Mechanical Yard