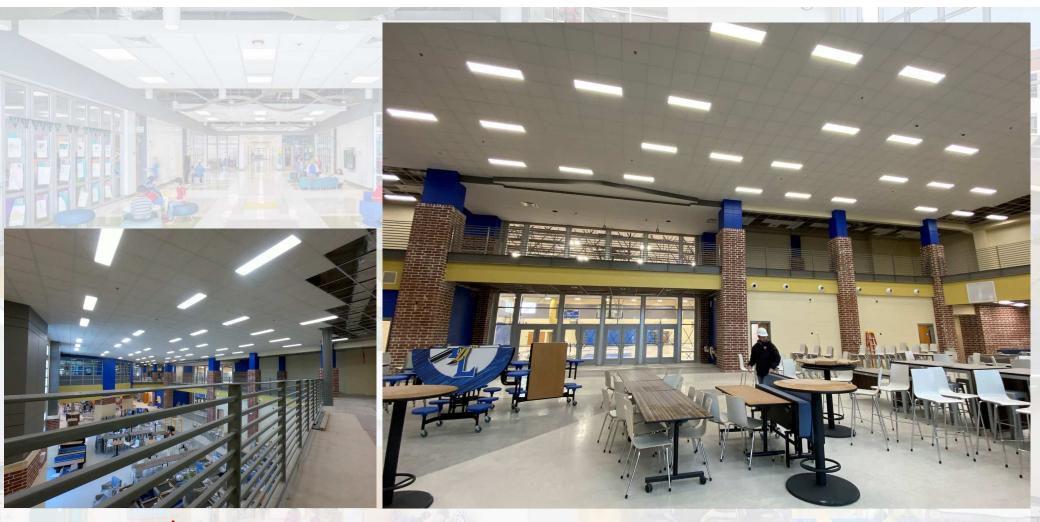

Chorus

Commons / Dining / Media Center

Commons

Commons / Serving / Kitchen

Commons / Gym Entry

Commons / Dining / Media Center

**Media Center** 

Courtyard