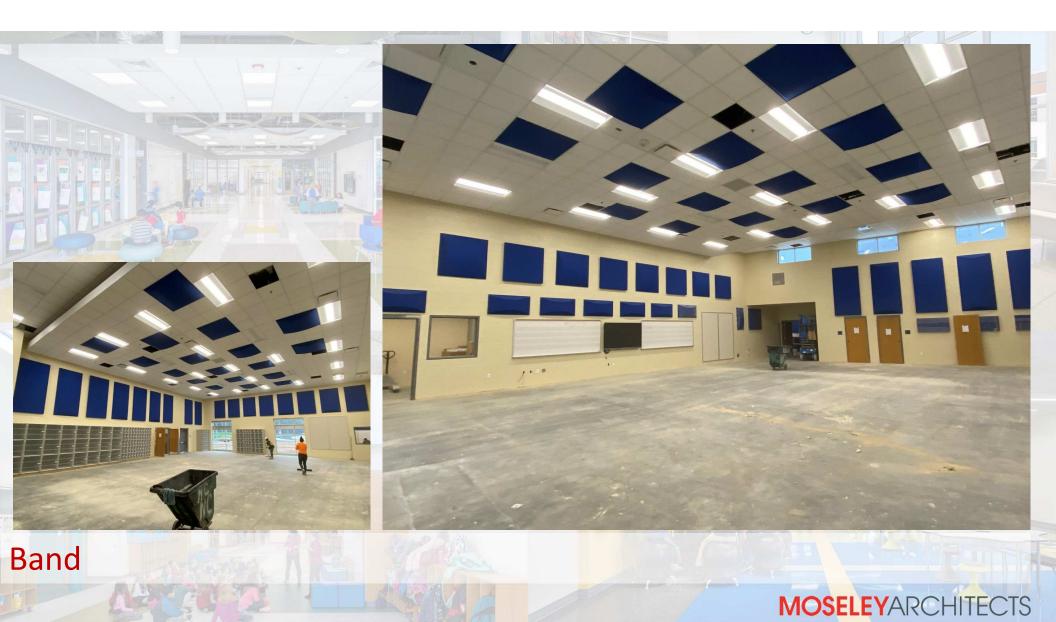

Bus / Student Entrance / Bus Loop – North Facade

CTE / Courtyard / Service Drive – East Facade

View from above CTE / Media Center / Commons / Classrooms

Band Marching Pad / Green House / Classrooms / Mechanical Yard