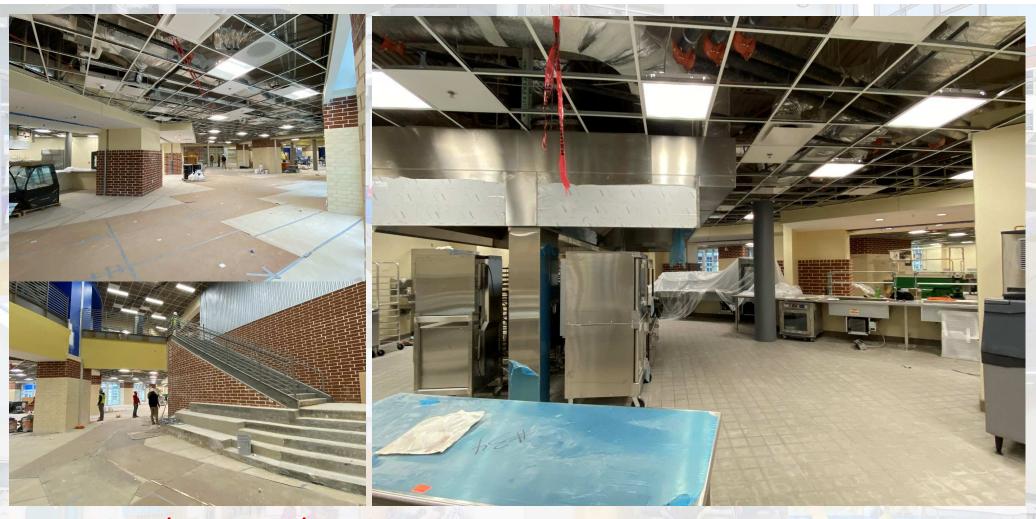

Chorus

Commons / Dining / Media Center

Commons

Commons / Serving / Kitchen

Commons / Gym Entry

Commons / Dining / Media Center

**Media Center** 

Courtyard