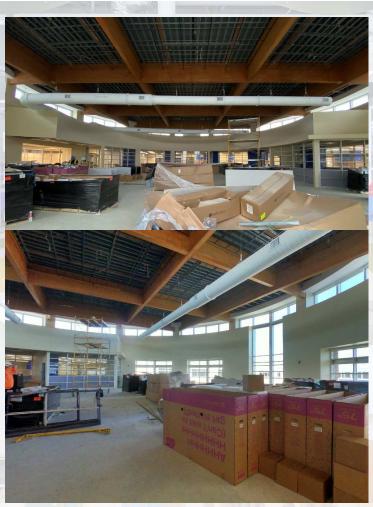

Chorus

Commons / Dining / Media Center

Commons

Commons / Serving / Kitchen

Commons / Gym Entry

Commons / Dining / Media Center

**Media Center** 

Courtyard