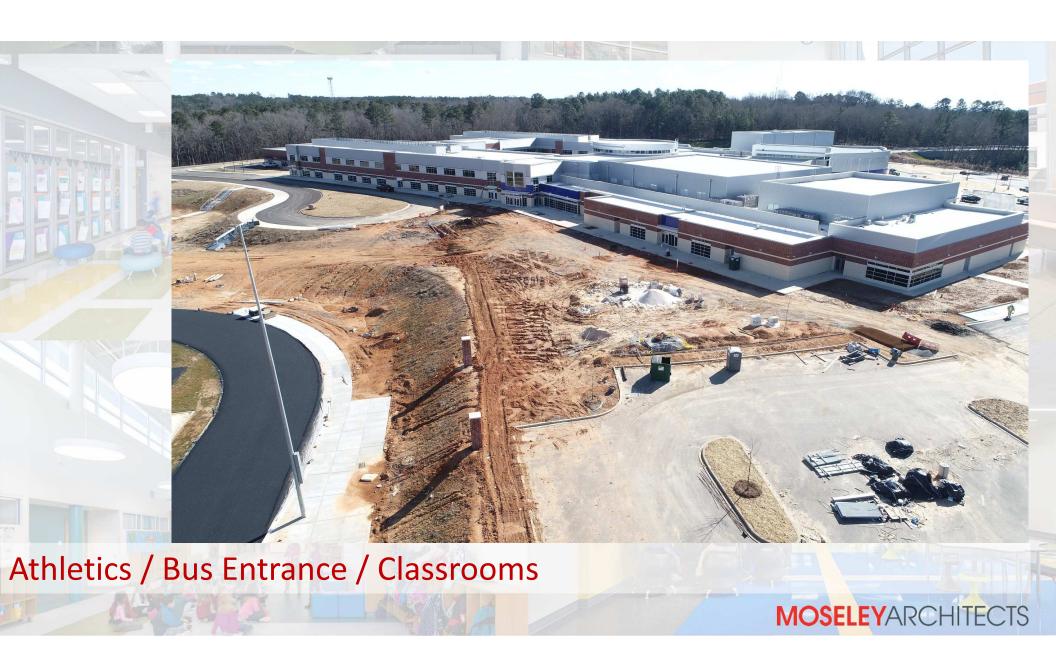

Bus / Student Entrance / Bus Loop – North Facade

CTE / Courtyard / Service Drive – East Facade

View from above CTE / Media Center / Commons / Classrooms

Band Marching Pad / Green House / Classrooms / Mechanical Yard